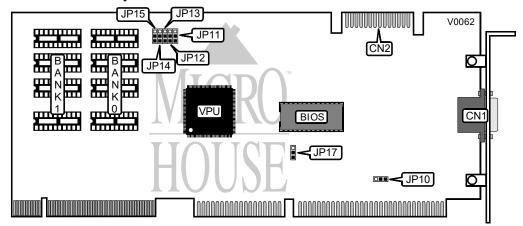

## JOINDATA SYSTEMS, INC. G-HOSTS3

Video Category Video Types Supported **XVGA** S3 86C911 Video Processor **Highest Resolution** 1024 x 768

Supported

32-bit VESA Local Bus

Data Bus Type Memory Type DRAM Maximum Onboard Memory 1024KB

| CONNECTIONS                         |     |                        |     |  |  |
|-------------------------------------|-----|------------------------|-----|--|--|
| Purpos : Location Purpos : Location |     |                        |     |  |  |
| 15-pin analog video port            | CN1 | VESA Feature connector | CN2 |  |  |

| RAM DAC SELECTION |                   |  |  |
|-------------------|-------------------|--|--|
| Setting           | JP10              |  |  |
| í 8-bit           | Pins 2 & 3 closed |  |  |
| 6-bit             | Pins 1 & 2 closed |  |  |

|            | 640 x 480 REFRESH RATE SELECTION |                   |                   |                      |  |  |
|------------|----------------------------------|-------------------|-------------------|----------------------|--|--|
| l ate CP13 |                                  |                   | 、≥14              | 、 <sup>&gt;</sup> 15 |  |  |
|            | 60Hz                             | Pins 2 & 3 closed | Pins 2 & 3 closed | Pins 2 & 3 closed    |  |  |
|            | 70Hz                             | Pins 1 & 2 closed | Pins 2 & 3 closed | Pins 2 & 3 closed    |  |  |

| PAGE MODE SELECTION          |                   |  |  |
|------------------------------|-------------------|--|--|
| Mode                         | JP12              |  |  |
| í Fast page mode (80ns VRAM) | Pins 1 & 2 closed |  |  |
| Page Mode (100ns VRAM)       | Pins 2 & 3 closed |  |  |

## JOINDATA SYSTEMS, INC. G-HOSTS3

. . . continued from previous page

| 800 x 600 REFRESH RATE SELECTION |                   |                   |                   |  |
|----------------------------------|-------------------|-------------------|-------------------|--|
| l ate                            | 、214              | 、°15              |                   |  |
| 60Hz                             | Pins 2 & 3 closed | Pins 1 & 2 closed | Pins 2 & 3 closed |  |
| 70Hz                             | Pins 1 & 2 closed | Pins 1 & 2 closed | Pins 2 & 3 closed |  |
| 56Hz                             | Pins 2 & 3 closed | Pins 2 & 3 closed | Pins 1 & 2 closed |  |

| 1            | 1024 X 768 REFRESH RATE CONFIGURATION |                |                   |                   |                   |
|--------------|---------------------------------------|----------------|-------------------|-------------------|-------------------|
| Refresh Mode |                                       | JP13           | JP14              | JP15              |                   |
| Ī            | 43Hz                                  | Interlaced     | Pins 1 & 2 closed | Pins 2 & 3 closed | Pins 1 & 2 closed |
| Ī            | 60Hz                                  | Non-Interlaced | Pins 2 & 3 closed | Pins 1 & 2 closed | Pins 1 & 2 closed |
| I            | 70Hz                                  | Non-Interlaced | Pins 1 & 2 closed | Pins 1 & 2 closed | Pins 1 & 2 closed |

| FACTORY CONFIGURED - DO NOT ALTER |                   |  |
|-----------------------------------|-------------------|--|
| Jumper                            | Position          |  |
| JP17                              | Pins 1 & 2 closed |  |

| VRAM CONFIGURATION    |                   |                   |                   |  |
|-----------------------|-------------------|-------------------|-------------------|--|
| ize B nk 0 B nk 1 211 |                   |                   |                   |  |
| 512KB                 | (4) 256K x 4 VRAM | None              | Pins 1 & 2 closed |  |
| 1024KB                | (4) 256K x 4 VRAM | (4) 256K x 4 VRAM | Pins 2 & 3 closed |  |