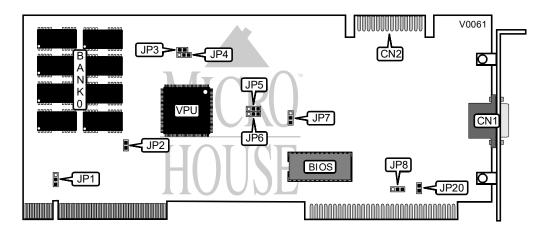

## JOINDATA SYSTEMS, INC. G-HOST4000

CategoryVideoVideo Types SupportedXVGAVideo ProcessorET-4000Highest Resolution1024 x 768Supported32-bit VESA Local BusMemory TypeDRAMMaximum Onboard Memory1024KB

| CONNECTIONS              |          |                        |          |
|--------------------------|----------|------------------------|----------|
| Purpos 3                 | Location | Purpos 🕴               | Location |
| 15-pin analog video port | CN1      | VESA Feature connector | CN2      |

| WAIT STATE SELECTION |     |  |
|----------------------|-----|--|
| Wait state           | JP2 |  |
| í 0 wait state       | On  |  |
| 1 wait state         | Off |  |

| LOCAL BUS SELECTION |                   |                   |
|---------------------|-------------------|-------------------|
| Settir 3            | JP1               | JP4               |
| í Enabled           | Pins 1 & 2 closed | Pins 1 & 2 closed |
| Disabled            | Pins 2 & 3 closed | Pins 2 & 3 closed |

| MEMORY BUS CONTROL SIGNAL CONFIGURATION |     |  |
|-----------------------------------------|-----|--|
| Signal                                  | JP3 |  |
| í Originate G486PLB motherboard         | On  |  |
| Originate G-Host4000 VGA card           | Off |  |

## JOINDATA SYSTEMS, INC. G-HOST4000

. . . continued from previous page

| CLOCK CONFIGURATION |           |                   |                   |                   |
|---------------------|-----------|-------------------|-------------------|-------------------|
| Generator           | Switch    | JP5               | JP6               | JP7               |
| í Enabled           | í Enabled | Pins 1 & 2 closed | Pins 1 & 2 closed | Pins 2 & 3 closed |
| Disabled            | Disabled  | Pins 2 & 3 closed | Pins 2 & 3 closed | Pins 1 & 2 closed |

| BIOS SELECTION |                   |  |
|----------------|-------------------|--|
| BIOS           | JP8               |  |
| í 32KB         | Pins 1 & 2 closed |  |
| 64KB           | Pins 2 & 3 closed |  |

| IRQ2 LINE STATUS CONFIGURATION |      |  |
|--------------------------------|------|--|
| Setting                        | JP20 |  |
| í Enabled                      | On   |  |
| Disabled                       | Off  |  |