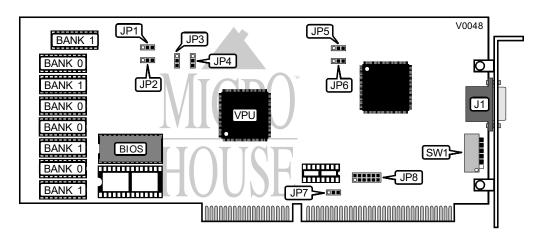

| CONNECTIONS              |          |  |  |
|--------------------------|----------|--|--|
| Purpose                  | Location |  |  |
| 15-pin analog video port | J1       |  |  |

| VIDEO MEMORY SPEED SELECTION |                   |  |  |
|------------------------------|-------------------|--|--|
| Speed                        | JP3               |  |  |
| 100ns                        | Pins 1 & 2 closed |  |  |
| 80ns                         | Pins 2 & 3 closed |  |  |

|         | INTERRUPT SELECTION |                     |  |
|---------|---------------------|---------------------|--|
|         | IRQ 2/9             | JP8                 |  |
|         | í Disabled          | Open                |  |
| Enabled |                     | Pins 11 & 12 closed |  |

## DD & TT ENTERPRISE USA COMPANY DT-911S

. . . continued from previous page

| MONITOR TYPE SELECTION    |      |       |       |       |       |       |       |
|---------------------------|------|-------|-------|-------|-------|-------|-------|
| T <sub>_</sub> be         | Rate | SW1/1 | SW1/2 | SW1/3 | SW1/4 | SW1/5 | SW1/6 |
| Basic VGA, 2A, 3D, 4D, 5D | 60Hz | On    | Off   | On    | Off   | On    | Off   |
| NEC 3D, 4D, 5D            | 70Hz | On    | Off   | On    | Off   | Off   | On    |
| NEC 3D, 4D, 5D            | 60Hz | On    | Off   | Off   | On    | On    | Off   |
| NEC 4D, 5D                | 70Hz | On    | On    | Off   | On    | Off   | On    |
| 2A, 3D                    | 56Hz | Off   | On    | On    | Off   | On    | Off   |
| 2A, 3D                    | 43Hz | Off   | On    | On    | Off   | Off   | On    |
| 4D, 5D                    | 60Hz | Off   | On    | Off   | On    | On    | Off   |
| 5D                        | 70Hz | Off   | On    | Off   | On    | Off   | On    |

| FACTORY CONFIGURED - DO NOT ALTER |                   |  |  |  |
|-----------------------------------|-------------------|--|--|--|
| Jumper                            | Position          |  |  |  |
| JP2                               | Pins 2 & 3 closed |  |  |  |
| JP4                               | Pins 2 & 3 closed |  |  |  |
| JP5                               | Pins 2 & 3 closed |  |  |  |
| JP6                               | Pins 1 & 2 closed |  |  |  |
| JP7                               | Pins 1 & 2 closed |  |  |  |

| VRAM CONFIGURATION |                   |              |                   |  |  |
|--------------------|-------------------|--------------|-------------------|--|--|
| ize                | B nk 0            | B nk 1       | P1                |  |  |
| 512KB              | (4) 256K x 4 VRAM | NONE         | Pins 2 & 3 closed |  |  |
| 1024KB             | (4) 256K x 4      | (4) 256K x 4 | Pins 1 & 2 closed |  |  |