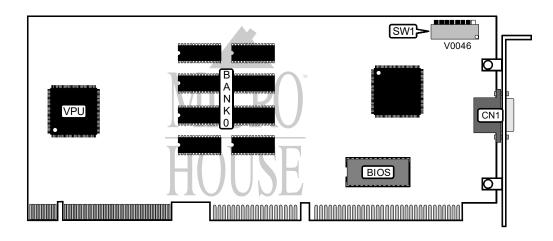

## AMERICAN MEGATRENDS, INC. FAST VIEW VLB

CategoryVideoVideo Types SupportedXVGAVideo ProcessorW5186Highest Resolution1280 x 1024Supported32-bit VESA Local BusMemory TypeVRAMMaximum Onboard Memory2048KB

| CONNECTIONS              |          |  |
|--------------------------|----------|--|
| Purpose                  | Location |  |
| 15-pin analog video port | CN1      |  |

| DATA BUS WIDTH SELECTION |        |        |        |
|--------------------------|--------|--------|--------|
| etting                   | S V1/1 | S V1/4 | S V1/5 |
| í 16-bits wide           | Off    | On     | On     |
| 8-bits wide              | On     | Off    | Off    |

| INTERRUPT SELECTION |       |  |
|---------------------|-------|--|
| IRQ 2/9             | SW1/2 |  |
| í Disabled          | Off   |  |
| Enabled             | On    |  |

| ZERO WAIT STATE SELECTION |       |  |
|---------------------------|-------|--|
| Settinge                  | SW1/3 |  |
| í Enabled                 | On    |  |
| Disabled                  | Off   |  |

## AMERICAN MEGATRENDS, INC. FAST VIEW VLB

... continued from previous page

| MEMORY BASE ADDRESS SELECTION |       |       |
|-------------------------------|-------|-------|
| Addr∈⇒s                       | SW1/€ | SW1/7 |
| í C000h                       | On    | On    |
| D000h                         | On    | Off   |
| E000h                         | Off   | On    |
| F000h                         | Off   | Off   |

| FACTORY CONFIGURED - DO NOT ALTER |          |  |
|-----------------------------------|----------|--|
| Switch                            | Position |  |
| SW1/8                             | On       |  |