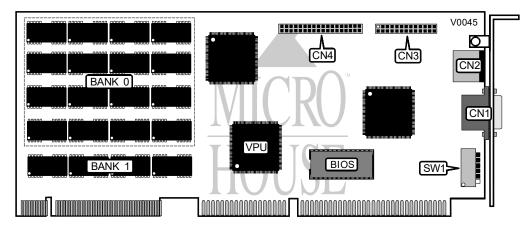

| CONNECTIONS                                                                        |          |                       |          |
|------------------------------------------------------------------------------------|----------|-----------------------|----------|
| Purpos 3                                                                           | Location | Purpos 🕴              | Location |
| 15-pin analog video port                                                           | CN1      | VGA feature connector | CN3      |
| Mouse/LaserPro port                                                                | CN2      | Videopro connector    | CN4      |
| Note: The LaserPro port allows you to connect a LaserPro printer accelerator card. |          |                       |          |