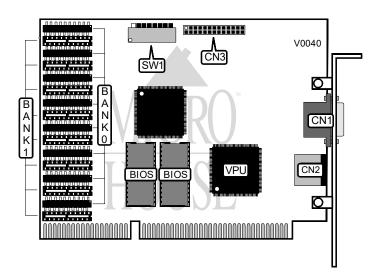

| CONNECTIONS              |          |                       |          |  |  |  |  |
|--------------------------|----------|-----------------------|----------|--|--|--|--|
| Purpos :                 | Location | Purpos :              | Location |  |  |  |  |
| 15-pin analog video port | CN1      | VGA feature connector | CN3      |  |  |  |  |
| Mouse port               | CN2      |                       |          |  |  |  |  |

| BIOS ADDRESS SELECTION |       |       |       |       |       |       |       |       |  |
|------------------------|-------|-------|-------|-------|-------|-------|-------|-------|--|
| Address                | SW1/1 | SW1/2 | SW1/3 | SW1/4 | SW1/5 | SW1/6 | SW1/7 | SW1/8 |  |
| C8000h                 | On    | On    | On    | Off   | On    | On    | Off   | On    |  |
| CA000h                 | On    | Off   | On    | Off   | On    | On    | Off   | On    |  |
| CC000h                 | On    | On    | Off   | Off   | On    | On    | Off   | On    |  |
| D0000h                 | On    | On    | On    | On    | Off   | On    | Off   | On    |  |
| D4000h                 | On    | On    | On    | On    | Off   | On    | Off   | On    |  |
| D8000h                 | On    | On    | On    | Off   | Off   | On    | Off   | On    |  |

| VRAM CONFIGURATION |                  |                  |  |  |  |
|--------------------|------------------|------------------|--|--|--|
| Size               | Bank (           | Bank ·           |  |  |  |
| 1024KB             | (8) 256K x 4 ZIP | NONE             |  |  |  |
| 2048KB             | (8) 256K x 4 ZIP | (8) 256K x 4 ZIP |  |  |  |