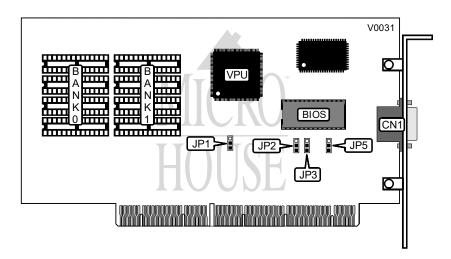

## ADVANCED INTEGRATION RESEARCH, INC. TSVGA EISA LOCAL BUS

CategoryVideoVideo Types SupportedXVGAVideo ProcessorET4000Highest Resolution1280 x 1024

Supported

Data Bus Type16-bit EISAMemory TypeDRAM or VRAM

Maximum Onboard Memory 1024KB

| CONNECTIONS              |          |  |  |
|--------------------------|----------|--|--|
| Purpose                  | Location |  |  |
| 15-pin analog video port | CN1      |  |  |

| INTERRUPT SELECTION |                   |  |  |
|---------------------|-------------------|--|--|
| IRQ 2/9             | JP1               |  |  |
| í Disabled          | Pins 1 & 2 closed |  |  |
| Enabled             | Pins 2 & 3 closed |  |  |

| WAIT STATE SELECTION |                 |                   |                   |  |
|----------------------|-----------------|-------------------|-------------------|--|
| Memc y wait state    | I/O v ait state | P2                | P3                |  |
| 1                    | 3               | Pins 1 & 2 closed | Pins 1 & 2 closed |  |
| í2                   | í 4             | Pins 2 & 3 closed | Pins 1 & 2 closed |  |
| 3                    | 3               | Pins 1 & 2 closed | Pins 2 & 3 closed |  |
| 4                    | 4               | Pins 2 & 3 closed | Pins 2 & 3 closed |  |

## ADVANCED INTEGRATION RESEARCH, INC. TSVGA EISA LOCAL BUS

| MAIN BOARD PROCESSOR SELECTION |                   |  |  |
|--------------------------------|-------------------|--|--|
| Туре                           | JP5               |  |  |
| 80386DX                        | Pins 1 & 2 closed |  |  |
| 80486SX                        | Pins 2 & 3 closed |  |  |
| 80486DX                        | Pins 2 & 3 closed |  |  |

| DRAM/VRAM CONFIGURATION                                                       |              |                   |  |  |
|-------------------------------------------------------------------------------|--------------|-------------------|--|--|
| Size                                                                          | Bank (       | Bank <sup>*</sup> |  |  |
| 512KB                                                                         | (4) 256K x 4 | NONE              |  |  |
| 1024KB                                                                        | (4) 256K x 4 | (4) 256K x 4      |  |  |
| Note: TSVGA card may be configured from the factory with either DRAM or VRAM. |              |                   |  |  |