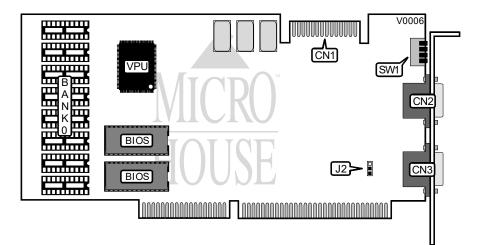

| CONNECTIONS              |          |                          |          |  |  |
|--------------------------|----------|--------------------------|----------|--|--|
| Purpos 3                 | Location | Purpos 🕴                 | Location |  |  |
| VGA feature connector    | CN1      | 15-pin analog video port | CN3      |  |  |
| 9-pin digital video port | CN2      |                          |          |  |  |

| MONITOR TYPE CONFIGURATION |       |       |       |       |  |
|----------------------------|-------|-------|-------|-------|--|
| Туре                       | SW1/1 | SW1/2 | SW1/3 | SW1/4 |  |
| í IBM PS/2                 | On    | On    | On    | On    |  |
| MDA                        | On    | On    | On    | Off   |  |
| CGA                        | Off   | On    | On    | Off   |  |
| EGA                        | On    | Off   | On    | Off   |  |
| Multisync                  | Off   | Off   | On    | Off   |  |
| Extended Multisync         | On    | On    | Off   | Off   |  |
| NEC 2A/Compatible          | Off   | On    | Off   | Off   |  |
| Nec XL                     | On    | Off   | Off   | Off   |  |
| Reserved                   | Off   | Off   | Off   | Off   |  |
| Non-IBM Mono VGA           | Off   | On    | On    | On    |  |
| Non-IBM Color VGA          | On    | Off   | On    | On    |  |
| Reserved                   | N/A   | N/A   | Off   | On    |  |

## DIAMOND FLOWER, INC. VG-3000

. . . continued from previous page

| BIOS TRANSFER WIDTH CONFIGURATION |                   |  |  |  |
|-----------------------------------|-------------------|--|--|--|
| Mode J2                           |                   |  |  |  |
| 8-bit mode                        | Pins 2 & 3 closed |  |  |  |
| 16-bit mode                       | Pins 1 & 2 closed |  |  |  |