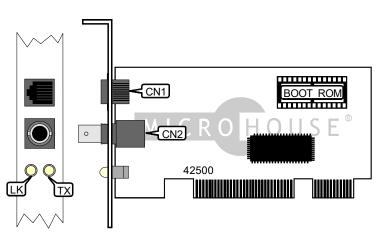

## LANTECH COMPUTER COMPANY PCI-NET/32

Card Type NIC Type Maximum Onboard Memory Boot ROM Network Transfer Rate Topology Wiring Type

Network Interface Card Ethernet Unidentified Available 10Mbps (20Mbps full duplex) Linear Bus, Star Unshielded twisted pair RG-58A/U 50ohm coaxial 32-bit PCI

Data Bus

| CONNECTIONS         |       |                        |       |
|---------------------|-------|------------------------|-------|
| Function            | Label | Function               | Label |
| RJ-45 UTP connector | CN1   | RG-58A/U BNC connector | CN2   |

| DIAGNOSTIC LED(S) |              |          |                                                                           |
|-------------------|--------------|----------|---------------------------------------------------------------------------|
| LED               | Color        | Status   | Condition                                                                 |
| TX                | Unidentified | Blinking | Data is being transmitted                                                 |
| TX                | Unidentified | Off      | Data is not being transmitted                                             |
| LK                | Unidentified | On       | Data is either being received or a link-integrity pulse has been detected |
| LK                | Unidentified | Off      | Data is not being received                                                |