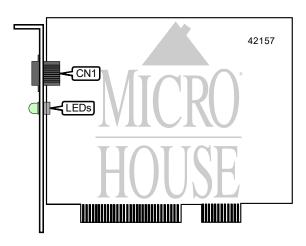

| CONNECTIONS                             |       |  |  |
|-----------------------------------------|-------|--|--|
| Function                                | Label |  |  |
| RJ-45 unshielded twisted pair connector | CN1   |  |  |

| DIAGNOSTIC LED(S)                                            |        |          |                                               |
|--------------------------------------------------------------|--------|----------|-----------------------------------------------|
| LED                                                          | Color  | Status   | Condition                                     |
| 10 LNK                                                       | Green  | On       | Network connection is good at 10Mbps          |
| 10 LNK                                                       | Green  | Blinking | Line polarity is reversed                     |
| 10 LNK                                                       | Green  | Off      | Card is not connected to network at 10Mbps    |
| 100 LNK                                                      | Green  | On       | Network connection is good at 100Mbps         |
| 100 LNK                                                      | Green  | Off      | Card is not connected to network at 100Mbps   |
| ACT                                                          | Yellow | Blinking | Network is transmitting or receiving data     |
| ACT                                                          | Yellow | Off      | Network is not transmitting or receiving data |
| Note: The locations of the individual LEDs are unidentified. |        |          |                                               |