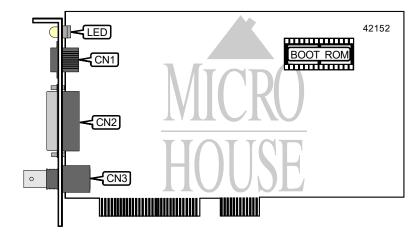

| CONNECTIONS                    |       |                                  |       |  |
|--------------------------------|-------|----------------------------------|-------|--|
| Function                       | Label | Function                         | Label |  |
| UTP connector                  | CN1   | RG-58A/U 50ohm coaxial connector | CN3   |  |
| AUI transceiver via DB-15 port | CN2   |                                  |       |  |

| DIAGNOSTIC LED(S) |              |        |                              |  |
|-------------------|--------------|--------|------------------------------|--|
| LED               | Color        | Status | Condition                    |  |
| LED               | Unidentified | On     | Network connection is good   |  |
| LED               | Unidentified | Off    | Network connection is broken |  |