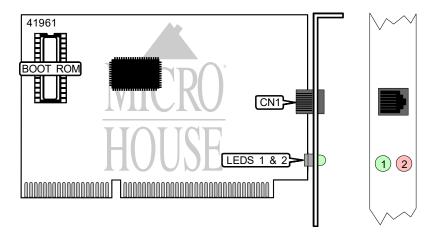

## BOCA RESEARCH, INC. BOCALANCARD 2000 PLUS (BEN400IT)

Card Type Network Interface Card

NIC Type Ethernet
Boot ROM Available
Network Transfer Rate 10Mbps
Topology Star

Wiring Type Unshielded twisted pair

Data Bus 16-bit ISA

| CONNECTIONS   |       |  |
|---------------|-------|--|
| Function      | Label |  |
| UTP connector | CN1   |  |

| DIAGNOSTIC LED(S) |       |        |                               |
|-------------------|-------|--------|-------------------------------|
| LED               | Color | Status | Condition                     |
| LED1              | Green | On     | Data is being received        |
| LED1              | Green | Off    | Data is not being received    |
| LED2              | Red   | On     | Data is being transmitted     |
| LED2              | Red   | Off    | Data is not being transmitted |