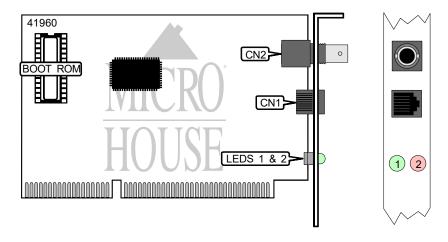

Data Bus 16-bit ISA

| CONNECTIONS   |       |                    |       |  |
|---------------|-------|--------------------|-------|--|
| Function      | Label | Function           | Label |  |
| UTP connector | CN1   | RG-58A/U connector | CN2   |  |

| DIAGNOSTIC LED(S) |       |        |                               |  |
|-------------------|-------|--------|-------------------------------|--|
| LED               | Color | Status | Condition                     |  |
| LED1              | Green | On     | Data is being received        |  |
| LED1              | Green | Off    | Data is not being received    |  |
| LED2              | Red   | On     | Data is being transmitted     |  |
| LED2              | Red   | Off    | Data is not being transmitted |  |