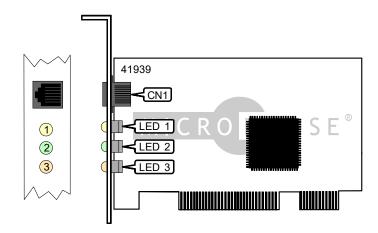

Unidentified

Unidentified

10/100Mbps

Star

32-bit PCI Data Bus

| CONNECTIONS     |       |  |  |
|-----------------|-------|--|--|
| Function        | Label |  |  |
| RJ-45 connector | CN1   |  |  |

| DIAGNOSTIC LED(S) |        |          |                               |
|-------------------|--------|----------|-------------------------------|
| LED               | Color  | Status   | Condition                     |
| LED1              | Yellow | Blinking | Data is being received        |
| LED1              | Yellow | Off      | Data is not being received    |
| LED2              | Green  | On       | Network connection is good    |
| LED2              | Green  | Off      | Network connection is broken  |
| LED3              | Amber  | On       | Network connection is 100Mbps |
| LED3              | Amber  | Off      | Network connection is 10Mbps  |