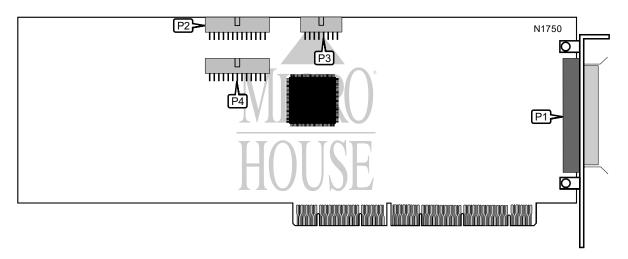

## EAGLE TECHNOLOGY NE32HUB-TPE

NIC Type Ethernet
Network Transfer Rate 10Mbps x 12
Data Bus EISA

Topology Star

Wiring Type Unshielded twisted pair

Boot ROM Not available

| CONNECTIONS                        |       |                            |       |
|------------------------------------|-------|----------------------------|-------|
| Function                           | Label | Function                   | Label |
| Unshielded twisted pair ports (12) | P1    | NE32HUB-PME connector      | P3    |
| Daisy-chain connector - out        | P2    | Daisy-chain connector - in | P4    |

Note: Standard RJ-45 unshielded twisted pair connectors are provided on an included cable and external box.

Daisy-chain connectors may connect to the NE32HUB-Base card or to another NE32HUB-TPE card.