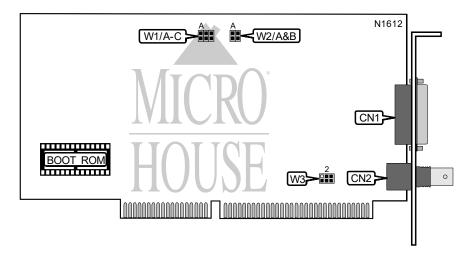

## WESTERN DIGITAL CORPORATION ETHERCARD PLUS ELITE 16

NIC Type Ethernet
Network Transfer Rate 10Mbps
Data Bus 16-bit ISA
Topology Linear Bus

Wiring Type AUI transceiver via DB-15 port RG-58A/U 50ohm coaxial

Boot ROM Available

| CONNECTIONS                    |       |                             |       |  |  |
|--------------------------------|-------|-----------------------------|-------|--|--|
| Function                       | Label | Function                    | Label |  |  |
| AUI transceiver via DB-15 port | CN1   | RG-58A/U 50ohm coaxial port | CN2   |  |  |

| CONFIGURATION SETTINGS |        |        |        |  |  |
|------------------------|--------|--------|--------|--|--|
| Setting                | W1/A   | W1/B   | W1/C   |  |  |
| Software               | Closed | Open   | Open   |  |  |
| í D0000                | Open   | Closed | Open   |  |  |
| CC000                  | Open   | Open   | Closed |  |  |

| CABLE TYPE SELECTION           |                          |  |  |  |
|--------------------------------|--------------------------|--|--|--|
| Туре                           | W3                       |  |  |  |
| AUI transceiver via DB-15 port | Pins 1 & 2, 4 & 5 closed |  |  |  |
| í RG-58A/U 50ohm coaxial       | Pins 2 & 3, 5 & 6 closed |  |  |  |

| BOOT ROM CONFIGURATION         |        |        |  |  |  |
|--------------------------------|--------|--------|--|--|--|
| Setting                        | W2/A   | W2/B   |  |  |  |
| í Disabled/Software selectable | Closed | Open   |  |  |  |
| D8000h                         | Open   | Closed |  |  |  |