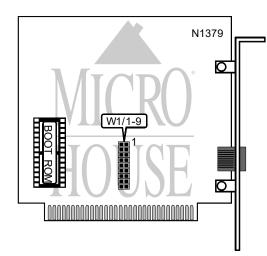

## Chapter 5: Jumper Settings OLIVETTI NCU 9113/NCU 9114 (LCX1 PC9/11,PC13)

NIC Type Transfer Rate Data Bus Topology Wiring Type Boot ROM Ethernet 10Mbps 8-bit ISA Star Unshielded twisted pair Available

| BOOT ROM CONFIGURATION |        |  |  |
|------------------------|--------|--|--|
| Setting                | W1/1   |  |  |
| Enabled                | Closed |  |  |
| Disabled               | Open   |  |  |