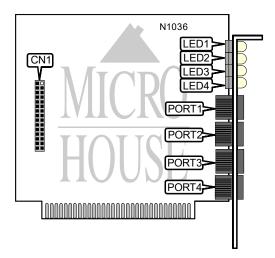

## **Chapter 5: Jumper Settings**

D-LINK

DE-205/4 TP

Ethernet 10Mbps 8-bit ISA NIC Type Transfer Rate Data Bus Topology Wiring Type Boot ROM Star

Unshielded twisted pair Not available

| CONNECTIONS         |          |  |
|---------------------|----------|--|
| Purpose             | Location |  |
| DE-205/TP connector | CN1      |  |

| DIAGNOSTIC LED(S) |       |        |                               |
|-------------------|-------|--------|-------------------------------|
| LED               | Color | Status | Condition                     |
| LED1              | Green | On     | Port 1 connection is good     |
| LED1              | Green | Off    | Port 1 connection is not good |
| LED2              | Green | On     | Port 2 connection is good     |
| LED2              | Green | Off    | Port 2 connection is not good |
| LED3              | Green | On     | Port 3 connection is good     |
| LED3              | Green | Off    | Port 3 connection is not good |
| LED4              | Green | On     | Port 4 connection is good     |
| LED4              | Green | Off    | Port 4 connection is not good |