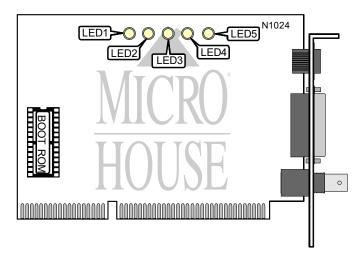

**Boot ROM** Available

| DIAGNOSTIC LED(S) |        |                          |
|-------------------|--------|--------------------------|
| LED               | Status | Condition                |
| LED1              | On     | Card is transmitting     |
| LED1              | Off    | Card is not transmitting |
| LED2              | On     | Card is receiving        |
| LED2              | Off    | Card is not receiving    |
| LED3              | On     | Collision detected       |
| LED3              | Off    | Collision not detected   |
| LED4              | On     | Polarity is reversed     |
| LED4              | Off    | Polarity is normal       |
| LED5              | On     | Link status OK           |
| LED5              | Off    | Link status broken       |