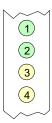

N0991

| DIAGNOSTIC LED(S) |        |          |                                                    |
|-------------------|--------|----------|----------------------------------------------------|
| LED               | Color  | Status   | Condition                                          |
| LED1              | Green  | On       | Power on                                           |
| LED1              | Green  | Blinking | Data is being transmitted                          |
| LED1              | Green  | Off      | Power off                                          |
| LED2              | Green  | On       | Network connection is good (UTP only)              |
| LED2              | Green  | Blinking | Data is being received                             |
| LED2              | Green  | Off      | Network connection is broken (UTP only)            |
| LED3              | Yellow | On       | Collision detected on network                      |
| LED3              | Yellow | Off      | No collision detected on network                   |
| LED4              | Yellow | Blinking | Card is transmitting for an extended time (jabber) |
| LED4              | Yellow | Off      | Normal operation                                   |