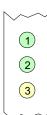

## Chapter 5: Jumper Settings D-LINK

DE-250T

NIC Type Transfer Rate Data Bus Ethernet 10Mbps 16-bit ISA Topology Wiring Type Boot ROM

Star Unshielded twisted pair Available

N0925

| DIAGNOSTIC LED(S) |        |          |                                        |
|-------------------|--------|----------|----------------------------------------|
| LED               | Color  | Status   | Condition                              |
| LED1              | Green  | On       | Network connection is good             |
| LED1              | Green  | Off      | Network connection is broken           |
| LED2              | Green  | Blinking | Data is being transmitted/received     |
| LED2              | Green  | Off      | Data is not being transmitted/received |
| LED3              | Yellow | On       | Collision detected on network          |
| LED3              | Yellow | Off      | No collision detected on network       |