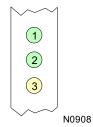

DIAGNOSTIC LED(S) Color Status Condition LED Network connection is good (UTP only) Network connection is broken (UTP only) LED1 On Green LED1 Green Off LED2 Green Blinking Data is being transmitted/received Off Data is not being transmitted/received LED2 Green On Collision detected on network LED3 Yellow LED3 Yellow Off No collision detected on network