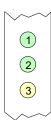

N0899

| DIAGNOSTIC LED(S) |        |          |                                         |
|-------------------|--------|----------|-----------------------------------------|
| LED               | Color  | Status   | Condition                               |
| LED1              | Green  | On       | Network connection is good (UTP only)   |
| LED1              | Green  | Off      | Network connection is broken (UTP only) |
| LED2              | Green  | Blinking | Data is being transmitted/received      |
| LED2              | Green  | Off      | Data is not being transmitted/received  |
| LED3              | Yellow | On       | Collision detected on network           |
| LED3              | Yellow | Off      | No collision detected on network        |