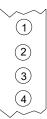

## Chapter 5: Jumper Settings D-LINK

DE-220PT

NIC Type Transfer Rate Data Bus Ethernet 10Mbps 16-bit ISA Topology Wiring Type Boot ROM

Star Unshielded twisted pair Available

N0897

| DIAGNOSTIC LED(S) |          |                                                    |
|-------------------|----------|----------------------------------------------------|
| LED               | Status   | Condition                                          |
| LED1              | On       | Power on                                           |
| LED1              | Blinking | Data is being transmitted/received (UTP only)      |
| LED1              | Off      | Power off                                          |
| LED2              | On       | Network connection is good                         |
| LED2              | Blinking | Data is being transmitted/received (UTP only)      |
| LED2              | Off      | Network connection is broken                       |
| LED3              | On       | Collision detected on network                      |
| LED3              | Off      | No collision detected on network                   |
| LED4              | On       | Network connection is broken (BNC only)            |
| LED4              | Blinking | Card is transmitting for an extended time (jabber) |
| LED4              | Off      | Normal operation                                   |