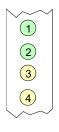

N0882

| DIAGNOSTIC LED(S) |        |          |                               |
|-------------------|--------|----------|-------------------------------|
| LED               | Color  | Status   | Condition                     |
| LED1              | Green  | On       | 100Mbps selected              |
| LED1              | Green  | Off      | 10Mbps selected               |
| LED2              | Green  | On       | Power on                      |
| LED2              | Green  | Blinking | Data is being transmitted     |
| LED2              | Green  | Off      | Power off                     |
| LED3              | Yellow | On       | Network connection is good    |
| LED3              | Yellow | Blinking | Data is being received        |
| LED3              | Yellow | Off      | Network connection is broken  |
| LED4              | Yellow | Blinking | Collision detected on network |