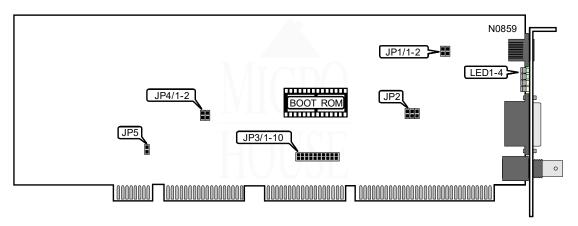

## **Chapter 5: Jumper Settings**

D-LINK DE-500

NIC Type Transfer Rate Ethernet 10Mbps Data Bus VESA local bus Topology Linear Bus

Star

AUI Transceiver via DB-15 port RG-58A/U 50ohm coaxial Wiring Type

Unshielded twisted pair

**Boot ROM** Available

| CABLE TYPE SELECTION           |        |        |  |  |
|--------------------------------|--------|--------|--|--|
| Cable Type                     | JP1/1  | JP1/2  |  |  |
| í Unshielded twisted pair      | Closed | Open   |  |  |
| AUI Transceiver via DB-15 port | Open   | Closed |  |  |
| RG-58A/U 50ohm coaxial         | Closed | Closed |  |  |

| BASE I/O ADDRESS SELECTION |        |        |  |  |
|----------------------------|--------|--------|--|--|
| Address                    | JP4/1  | JP4/2  |  |  |
| í 300-31F                  | Closed | Closed |  |  |
| 320-33F                    | Closed | Open   |  |  |
| 340-35F                    | Open   | Closed |  |  |
| 360-37F                    | Open   | Open   |  |  |

## THE NETWORK INTERFACE CARD TECHNICAL GUIDE D-LINK D E - 5 0 0

. . . continued from previous page.

|     | INTERRUPT SELECTION |        |        |        |        |        |        |        |        |        |
|-----|---------------------|--------|--------|--------|--------|--------|--------|--------|--------|--------|
| IRQ | JP3/1               | JP3/2  | JP3/3  | JP3/4  | JP3/5  | JP3/6  | JP3/7  | JP3/8  | JP3/9  | JP3/10 |
| í 5 | Open                | Open   | Closed | Open   |
| 3   | Closed              | Open   |
| 4   | Open                | Closed | Open   |
| 6   | Open                | Open   | Open   | Closed | Open   | Open   | Open   | Open   | Open   | Open   |
| 7   | Open                | Open   | Open   | Open   | Closed | Open   | Open   | Open   | Open   | Open   |
| 9   | Open                | Open   | Open   | Open   | Open   | Closed | Open   | Open   | Open   | Open   |
| 11  | Open                | Open   | Open   | Open   | Open   | Open   | Closed | Open   | Open   | Open   |
| 12  | Open                | Open   | Open   | Open   | Open   | Open   | Open   | Closed | Open   | Open   |
| 14  | Open                | Open   | Open   | Open   | Open   | Open   | Open   | Open   | Closed | Open   |
| 15  | Open                | Open   | Open   | Open   | Open   | Open   | Open   | Open   | Open   | Closed |

| BUS SPEED |        |  |  |
|-----------|--------|--|--|
| Size      | JP5    |  |  |
| í 33Mhz   | Closed |  |  |
| 50Mhz     | Open   |  |  |

| BOOT ROM CONFIGURATION |        |  |  |
|------------------------|--------|--|--|
| Setting                | JP2/1  |  |  |
| í Disable              | Open   |  |  |
| Enable                 | Closed |  |  |

| ROM ADDRESS        |        |        |  |  |
|--------------------|--------|--------|--|--|
| Address            | JP2/2  | JP2/3  |  |  |
| í D000:0-D000:1FFF | Closed | Open   |  |  |
| C000:0-C000:1FFF   | Open   | Open   |  |  |
| C800:0-C800:1FFF   | Open   | Closed |  |  |
| D800:0-D800:1FFF   | Closed | Closed |  |  |

Continued next page...

. . . continued from previous page.

| DIAGNOSTIC LED(S) |        |          |                                                    |  |  |
|-------------------|--------|----------|----------------------------------------------------|--|--|
| LED               | Color  | Status   | Condition                                          |  |  |
| LED1              | Green  | On       | Power on                                           |  |  |
| LED1              | Green  | Blinking | Data is being transmitted                          |  |  |
| LED1              | Green  | Off      | Power off                                          |  |  |
| LED2              | Green  | On       | Network connection is good (UTP only)              |  |  |
| LED2              | Green  | Blinking | Data is being received                             |  |  |
| LED2              | Green  | Off      | Network connection is broken (UTP only)            |  |  |
| LED3              | Yellow | On       | Network connection is broken (BNC only)            |  |  |
| LED3              | Yellow | Blinking | Collision detected                                 |  |  |
| LED3              | Yellow | Off      | Normal operation                                   |  |  |
| LED4              | Yellow | On       | Card is transmitting for an extended time (jabber) |  |  |
| LED4              | Yellow | Off      | Normal operation                                   |  |  |