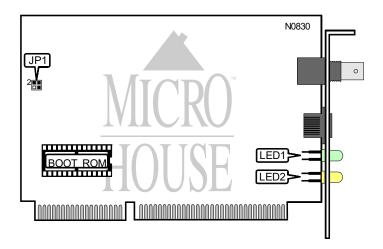

| BOARD NUMBER SELECTION |                          |  |  |
|------------------------|--------------------------|--|--|
| Board Number           | JP1                      |  |  |
| 1                      | Pins 1 & 2, 3 & 4 closed |  |  |
| 2                      | Pins 3 & 4 closed        |  |  |
| 3                      | Pins 1 & 2 closed        |  |  |
| 4                      | Open                     |  |  |

| DIAGNOSTIC LEDs |        |        |                              |
|-----------------|--------|--------|------------------------------|
| LED             | Color  | S atus | Condition                    |
| LED1            | Green  | On     | Network connection is good   |
| LED1            | Green  | Off    | Network connection is broken |
| LED2            | Yellow | On     | Polarity normal              |
| LED2            | Yellow | Off    | Polarity reversed            |