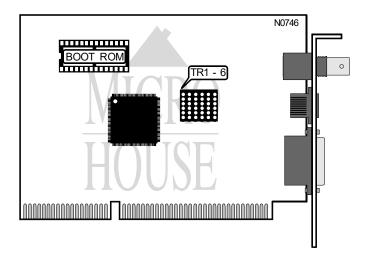

**Boot ROM** Available

| CABLE TYPE     |               |               |               |               |               |               |
|----------------|---------------|---------------|---------------|---------------|---------------|---------------|
| Type           | TR1           | TR2           | TR3           | TR4           | TR5           | TR6           |
| Thick Ethernet | Not installed | Not installed | Not installed | Installed     | Installed     | Not installed |
| Thin Ethernet  | Not installed | Not installed | Installed     | Installed     | Not installed | Not installed |
| Twisted pair   | Not installed | Installed     | Installed     | Not installed | Not installed | Not installed |