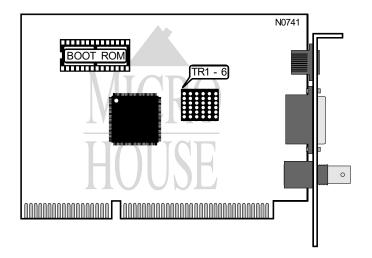

## TULIP COMPUTERS TNCC-16

NIC Type Ethernet
Transfer Rate 10Mbps
Data Bus 16-bit ISA
Topology Linear bus

Wiring Type Shielded twisted pair Unshielded twisted pair

RG58A/U 50ohm coaxial AUI transceiver via DB-15

Boot ROM Available

| CABLE TYPE     |               |               |               |               |               |               |
|----------------|---------------|---------------|---------------|---------------|---------------|---------------|
| Type           | TR1           | TR2           | TR3           | TR4           | TR5           | TR6           |
| Thick Ethernet | Not installed | Not installed | Not installed | Installed     | Installed     | Not installed |
| Thin Ethernet  | Not installed | Not installed | Installed     | Installed     | Not installed | Not installed |
| Twisted pair   | Not installed | Installed     | Installed     | Not installed | Not installed | Not installed |