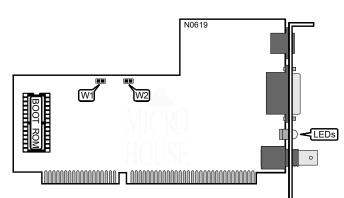

| HARD STRAP CONFIGURATION |        |        |  |
|--------------------------|--------|--------|--|
| Base I/O Address         | W1     | W2     |  |
| 200h                     | Closed | Closed |  |
| 280h                     | Closed | Open   |  |
| EISA                     | Open   | Closed |  |
| Software Configured      | Open   | Open   |  |

| DIAGNOSTIC LEDS |       |      |                                          |  |
|-----------------|-------|------|------------------------------------------|--|
| LED             | Color | Mode | Status                                   |  |
| LED1            | Amber | On   | Self test in progress/traffic on network |  |
| LED1            | Amber | Off  | No power to card/network clear           |  |
| LED2            | Green | On   | Link integrity exists                    |  |
| LED2            | Green | Off  | Link integrity broken                    |  |