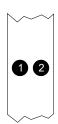

| DIAGNOSTIC LEDS |       |      |                                          |  |
|-----------------|-------|------|------------------------------------------|--|
| LED             | Color | Mode | Status                                   |  |
| LED1            | Amber | On   | Self test in progress/traffic on network |  |
| LED1            | Amber | Off  | No power to card/network clear           |  |
| LED2            | Green | On   | Link integrity exists                    |  |
| LED2            | Green | Off  | Link integrity broken                    |  |