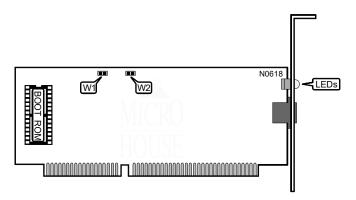

## DIGITAL EQUIPMENT CORPORATION ETHERWORKS 3 TURBO TP (PN DE204-AA)

NIC Type Ethernet
Transfer Rate 10Mbps
Data Bus 16-bit ISA
Topology Linear Bus

Wiring Type Unshielded twisted pair

Boot ROM Available

| HARD STRAP CONFIGURATION |        |        |  |
|--------------------------|--------|--------|--|
| Base I/O Address         | W1     | W2     |  |
| 200h                     | Closed | Closed |  |
| 280h                     | Closed | Open   |  |
| EISA                     | Open   | Closed |  |
| Software Configured      | Open   | Open   |  |

| DIAGNOSTIC LEDS |       |      |                                          |  |
|-----------------|-------|------|------------------------------------------|--|
| LED             | Color | Mode | Status                                   |  |
| LED1            | Amber | On   | Self test in progress/traffic on network |  |
| LED1            | Amber | Off  | No power to card/network clear           |  |
| LED2            | Green | On   | Link integrity exists                    |  |
| LED2            | Green | Off  | Link integrity broken                    |  |