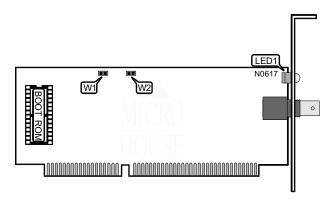

## DIGITAL EQUIPMENT CORPORATION ETHERWORKS 3 TURBO (PN DE203-AA)

NIC Type Ethernet
Transfer Rate 10Mbps
Data Bus 16-bit ISA
Topology Linear Bus

Wiring Type RG58A/U 50ohm coaxial

Boot ROM Available

| HARD STRAP CONFIGURATION |        |        |
|--------------------------|--------|--------|
| Base I/O Address         | W1     | W2     |
| 200h                     | Closed | Closed |
| 280h                     | Closed | Open   |
| EISA                     | Open   | Closed |
| Software Configured      | Open   | Open   |

| DIAGNOSTIC LEDS |                                          |  |
|-----------------|------------------------------------------|--|
| LED1 Status     |                                          |  |
| On              | Self test in progress/traffic on network |  |
| Off             | No power to card/network clear           |  |