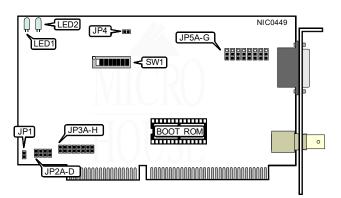

| COMPATABILITY MODE                             |                                                                     |  |  |  |
|------------------------------------------------|---------------------------------------------------------------------|--|--|--|
| Setting                                        | JP1                                                                 |  |  |  |
| íDisabled                                      | Open                                                                |  |  |  |
| Enabled                                        | Closed                                                              |  |  |  |
| Note: Some systems use non-standard timing. If | your system does not work with this card or your o enabled (closed) |  |  |  |

|           |        | DMA CHANNEL |        |        |
|-----------|--------|-------------|--------|--------|
| Channel   | JP2A   | JP2B        | JP2C   | JP2D   |
| íDisabled | Open   | Open        | Open   | Open   |
| DMA5      | Closed | Open        | Closed | Open   |
| DMA6      | Open   | Closed      | Open   | Closed |

|     | INTERUPT REQUEST |        |        |        |        |        |        |        |
|-----|------------------|--------|--------|--------|--------|--------|--------|--------|
| IRQ | JP3A             | JP3B   | JP3C   | JP3D   | JP3E   | JP3F   | JP3G   | JP3H   |
| 2/9 | Open             | Open   | Open   | Open   | Closed | Open   | Open   | Open   |
| í3  | Open             | Open   | Open   | Open   | Open   | Open   | Open   | Closed |
| 4   | Open             | Open   | Open   | Open   | Open   | Open   | Closed | Open   |
| 5   | Open             | Open   | Open   | Open   | Open   | Closed | Open   | Open   |
| 10  | Open             | Open   | Open   | Closed | Open   | Open   | Open   | Open   |
| 11  | Open             | Open   | Closed | Open   | Open   | Open   | Open   | Open   |
| 12  | Open             | Closed | Open   | Open   | Open   | Open   | Open   | Open   |
| 15  | Closed           | Open   |

## LONGSHINE MICROSYSTEM, INC. LCS-8634 (REV. A)

. . . continued from previous page

| BOOT ROM  |        |  |  |
|-----------|--------|--|--|
| Setting   | JP4    |  |  |
| íDisabled | Open   |  |  |
| Enabled   | Closed |  |  |

| CABLE TYPE                     |                   |  |  |  |
|--------------------------------|-------------------|--|--|--|
| Type JP5A - JP5H               |                   |  |  |  |
| íRG58A/U 50ohm coaxial         | Pins 2 & 3 closed |  |  |  |
| AUI transceiver via DB-15 port | Pins 1 & 2 closed |  |  |  |

| BOOT ROM ADDRESS |       |       |       |       |       |
|------------------|-------|-------|-------|-------|-------|
| Base Address     | SW1/1 | SW1/2 | SW1/3 | SW1/4 | SW1/5 |
| C0000 - C1FFFh   | On    | On    | On    | On    | On    |
| C2000 - C3FFFh   | On    | On    | On    | On    | Off   |
| C4000 - C5FFFh   | On    | On    | On    | Off   | On    |
| C6000 - C7FFFh   | On    | On    | On    | Off   | Off   |
| íC8000 - C9FFFh  | On    | On    | Off   | On    | On    |
| CA000 - CBFFFh   | On    | On    | Off   | On    | Off   |
| CC000 - CDFFFh   | On    | On    | Off   | Off   | On    |
| CE000 - CFFFFh   | On    | On    | Off   | Off   | Off   |
| D0000 - D1FFFh   | On    | Off   | On    | On    | On    |
| D2000 - D3FFFh   | On    | Off   | On    | On    | Off   |
| D4000 - D5FFFh   | On    | Off   | On    | Off   | On    |
| D6000 - D7FFFh   | On    | Off   | On    | Off   | Off   |
| D8000 - D9FFFh   | On    | Off   | Off   | On    | On    |
| DA000 - DBFFFh   | On    | Off   | Off   | On    | Off   |
| DC000 - DDFFFh   | On    | Off   | Off   | Off   | On    |
| DE000 - DFFFFh   | On    | Off   | Off   | Off   | Off   |
| E0000 - E1FFFh   | Off   | On    | On    | On    | On    |
| E2000 - E3FFFh   | Off   | On    | On    | On    | Off   |
| E4000 - E5FFFh   | Off   | On    | On    | Off   | On    |
| E6000 - E7FFFh   | Off   | On    | On    | Off   | Off   |
| E8000 - E9FFFh   | Off   | On    | Off   | On    | On    |
| EA000 - EBFFFh   | Off   | On    | Off   | On    | Off   |
| EC000 - EDFFFh   | Off   | On    | Off   | Off   | On    |
| EE000 - EFFFFh   | Off   | On    | Off   | Off   | Off   |
| F0000 - F1FFFh   | Off   | Off   | On    | On    | On    |
| F2000 - F3FFFh   | Off   | Off   | On    | On    | Off   |

## LONGSHINE MICROSYSTEM, INC.

LCS-8634 (REV. A)

. . . continued from previous page

| I/O BASE ADDRESS |       |       |       |  |  |
|------------------|-------|-------|-------|--|--|
| Address          | SW1/6 | SW1/7 | SW1/8 |  |  |
| 300 - 31Fh       | On    | On    | On    |  |  |
| 320 - 33Fh       | On    | On    | Off   |  |  |
| 340 - 35Fh       | On    | Off   | On    |  |  |
| 360 - 37Fh       | On    | Off   | Off   |  |  |
| 380 - 39Fh       | Off   | On    | On    |  |  |
| 3A0 - 3BFh       | Off   | On    | Off   |  |  |
| 3C0 - 3DFh       | Off   | Off   | On    |  |  |
| 3E0 - 3FFh       | Off   | Off   | Off   |  |  |

| DIAGNOSTIC LED(S) |       |        |                               |  |  |
|-------------------|-------|--------|-------------------------------|--|--|
| LED               | Color | Status | Condition                     |  |  |
| LED1              | Red   | On     | Data is being transmitted     |  |  |
| LED1              | Red   | Off    | Data is not being transmitted |  |  |
| LED2              | Green | On     | Data is being received        |  |  |
| LED2              | Green | Off    | Data is not being received    |  |  |