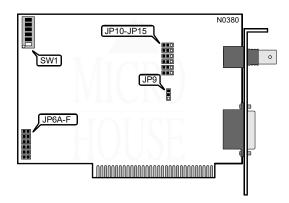

## TOSHIBALAN (8-BIT ISA BUS)

Ethernet 10Mbps NIC Type Transfer Rate Data Bus 8-bit ISA Topology Linear

RG58A/U 50ohm coaxial Wiring Type AUI transceiver via DB-15 port Not available

**Boot ROM** 

| INTERRUPT REQUEST |        |        |        |        |        |        |
|-------------------|--------|--------|--------|--------|--------|--------|
| IRQ               | JP6A   | JP6B   | JP6C   | JP6D   | JP6E   | JP6F   |
| í2                | Open   | Open   | Open   | Closed | Open   | Open   |
| 3                 | Open   | Open   | Open   | Open   | Open   | Closed |
| 4                 | Open   | Open   | Open   | Open   | Closed | Open   |
| 5                 | Open   | Open   | Closed | Open   | Open   | Open   |
| 7                 | Closed | Open   | Open   | Open   | Open   | Open   |
| 10                | Open   | Closed | Open   | Open   | Open   | Open   |

|                                | CABLE TYPE        |                   |
|--------------------------------|-------------------|-------------------|
| Туре                           | JP9               | JP10 - JP15       |
| íRG58A/U 50ohm coaxial         | Pins 2 & 3 closed | Pins 2 & 3 closed |
| AUI transceiver via DB-15 port | Pins 1 & 2 closed | Pins 1 & 2 closed |

## TOSHIBA TOSHIBALAN (8-BIT ISA BUS)

. . . continued from previous page

| I/O BASE ADDRESS |       |       |       |       |  |  |
|------------------|-------|-------|-------|-------|--|--|
| Address          | SW1/3 | SW1/4 | SW1/5 | SW1/6 |  |  |
| 200h             | On    | On    | On    | On    |  |  |
| 220h             | On    | On    | On    | Off   |  |  |
| 240h             | On    | On    | Off   | On    |  |  |
| 260h             | On    | On    | Off   | Off   |  |  |
| 280h             | On    | Off   | On    | On    |  |  |
| 2A0h             | On    | Off   | On    | Off   |  |  |
| 2C0h             | On    | Off   | Off   | On    |  |  |
| 2E0h             | On    | Off   | Off   | Off   |  |  |
| 300h             | Off   | On    | On    | On    |  |  |
| 320h             | Off   | On    | On    | Off   |  |  |
| 340h             | Off   | On    | Off   | On    |  |  |
| 360h             | Off   | On    | Off   | Off   |  |  |
| 380h             | Off   | Off   | On    | On    |  |  |
| 3A0h             | Off   | Off   | On    | Off   |  |  |
| 3C0h             | Off   | Off   | Off   | On    |  |  |
| 3E0h             | Off   | Off   | Off   | Off   |  |  |

| FACTORY CONFIGURED SETTINGS |         |  |  |  |  |
|-----------------------------|---------|--|--|--|--|
| Switch                      | Setting |  |  |  |  |
| SW1/1                       | Off     |  |  |  |  |
| SW1/2                       | Off     |  |  |  |  |