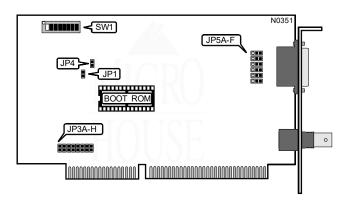

| COMPATABILITY MODE                                                    |                                                        |  |  |
|-----------------------------------------------------------------------|--------------------------------------------------------|--|--|
| Setting                                                               | JP1                                                    |  |  |
| íDisabled                                                             | Open                                                   |  |  |
| Enabled                                                               | Closed                                                 |  |  |
| Note: Some systems use non-standard timing. If your enabled (closed). | system does not work with this card set this option to |  |  |

| INTERUPT REQUEST |        |        |        |        |        |        |        |        |
|------------------|--------|--------|--------|--------|--------|--------|--------|--------|
| IRQ              | JP3A   | JP3B   | JP3C   | JP3D   | JP3E   | JP3F   | JP3G   | JP3H   |
| í3               | Closed | Open   |
| 4                | Open   | Closed | Open   | Open   | Open   | Open   | Open   | Open   |
| 5                | Open   | Open   | Closed | Open   | Open   | Open   | Open   | Open   |
| 9                | Open   | Open   | Open   | Closed | Open   | Open   | Open   | Open   |
| 10               | Open   | Open   | Open   | Open   | Closed | Open   | Open   | Open   |
| 11               | Open   | Open   | Open   | Open   | Open   | Closed | Open   | Open   |
| 12               | Open   | Open   | Open   | Open   | Open   | Open   | Closed | Open   |
| 15               | Open   | Closed |

| BOOT ROM  |        |  |  |  |
|-----------|--------|--|--|--|
| Setting   | JP4    |  |  |  |
| íDisabled | Open   |  |  |  |
| Enabled   | Closed |  |  |  |

Continued on next page . . .

## LONGSHINE MICROSYSTEM, INC.

LCS-8634 (REV. B)

. . . continued from previous page

| CABLE TYPE                     |                   |  |  |
|--------------------------------|-------------------|--|--|
| Type JP5A - JP5F               |                   |  |  |
| íRG58A/U 50ohm coaxial         | Pins 1 & 2 closed |  |  |
| AUI transceiver via DB-15 port | Pins 2 & 3 closed |  |  |

| BASE MEMORY ADDRESS |       |       |       |       |       |
|---------------------|-------|-------|-------|-------|-------|
| Base Adc ess        | SW1/1 | SW1/2 | SW1/3 | SW1/4 | SW1/5 |
| íC800h              | On    | On    | Off   | On    | On    |
| CA00h               | On    | On    | Off   | On    | Off   |
| CC00h               | On    | On    | Off   | Off   | On    |
| CE00h               | On    | On    | Off   | Off   | Off   |
| D000h               | On    | Off   | On    | On    | On    |
| D200h               | On    | Off   | On    | On    | Off   |
| D400h               | On    | Off   | On    | Off   | On    |
| D600h               | On    | Off   | On    | Off   | Off   |
| D800h               | On    | Off   | Off   | On    | On    |
| DA00h               | On    | Off   | Off   | On    | Off   |
| DC00h               | On    | Off   | Off   | Off   | On    |
| DE00h               | On    | Off   | Off   | Off   | Off   |

| I/O BASE ADDRESS |        |        |        |  |  |
|------------------|--------|--------|--------|--|--|
| / ddress         | S V1/6 | S V1/7 | S V1/8 |  |  |
| 300h             | On     | On     | On     |  |  |
| 320h             | On     | On     | Off    |  |  |
| 340h             | On     | Off    | On     |  |  |
| 360h             | On     | Off    | Off    |  |  |
| 380h             | Off    | On     | On     |  |  |
| 3A0h             | Off    | On     | Off    |  |  |
| 3C0h             | Off    | Off    | On     |  |  |
| 3E0h             | Off    | Off    | Off    |  |  |