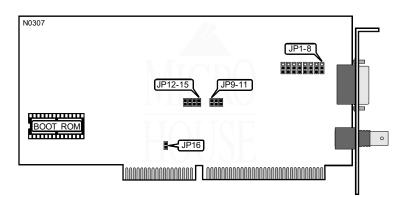

Boot ROM

| CABLE TYPE                     |                   |  |
|--------------------------------|-------------------|--|
| Type JP1-JP8                   |                   |  |
| RG58A/U 50ohm coaxial          | Pins 2 & 3 closed |  |
| AUI transceiver via DB-15 port | Pins 1 & 2 closed |  |

| BOOT ROM |        |  |
|----------|--------|--|
| Setting  | JP11   |  |
| íEnabled | Closed |  |
| Disabled | Open   |  |

| BASE I/O AND BOOT ROM ADDRESS |                          |        |        |  |  |
|-------------------------------|--------------------------|--------|--------|--|--|
| Address                       | Boot ROM                 | JP9    | JP10   |  |  |
| í300h                         | C8000h                   | Closed | Closed |  |  |
| 320h                          | CC000h                   | Open   | Closed |  |  |
| 340h                          | D0000h                   | Closed | Open   |  |  |
| 360h                          | N/A                      | Open   | Open   |  |  |
| Note: Address 360h cannot     | be used with a boot ROM. |        |        |  |  |

## EAGLE TECHNOLOGY NE2000 (ASSY. #810-149-00X)

... continued from previous page

| INTERRUPT REQUEST |        |        |        |        |
|-------------------|--------|--------|--------|--------|
| IRQ               | JP12   | JP13   | JP14   | JP15   |
| 2/9               | Closed | Open   | Open   | Open   |
| í3                | Open   | Closed | Open   | Open   |
| 4                 | Open   | Open   | Closed | Open   |
| 5                 | Open   | Open   | Open   | Closed |

| COMPATABILITY MODE |              |  |  |
|--------------------|--------------|--|--|
| Setting            | Setting JP16 |  |  |
| íDisabled          | Closed       |  |  |
| Enabled            | Open         |  |  |