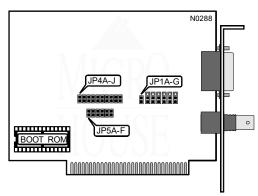

## DIAMOND FLOWER, INC.

**NET-300** 

NIC Type Ethernet
Transfer Rate 10Mbps
Data Bus 8-bit ISA
Topology Linear Bus

Wiring Type RG--58A/U 50ohm coaxial
AUI transceiver via DB-15 port

Boot ROM Available

| CABLE TYPE                     |        |                   |  |
|--------------------------------|--------|-------------------|--|
| Type JP1A JP1B-JP1G            |        |                   |  |
| íRG58A/U 50ohm coaxial         | Closed | Pins 2 & 3 Closed |  |
| AUI transceiver via DB-15 port | Open   | Pins 1 & 2 Closed |  |

|     |        | INTERRUPT REQUEST | Γ      |        |
|-----|--------|-------------------|--------|--------|
| IRQ | JP4A   | JP4B              | JP4C   | JP4D   |
| 2   | Closed | Open              | Open   | Open   |
| í3  | Open   | Closed            | Open   | Open   |
| 4   | Open   | Open              | Closed | Open   |
| 5   | Open   | Open              | Open   | Closed |

|         | I/O BASE ADDRESS  |        |  |
|---------|-------------------|--------|--|
| Address | Address JP4I JP4J |        |  |
| í300h   | Closed            | Closed |  |
| 320h    | Closed            | Open   |  |
| 340h    | Open              | Closed |  |
| 360h    | Open              | Open   |  |

| BOOT ROM |        |  |
|----------|--------|--|
| Setting  | JP5A   |  |
| Disabled | Open   |  |
| Enabled  | Closed |  |

Continued on next page . . .