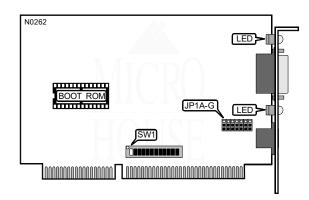

**Boot ROM** 

| CABLE TYPE                        |                   |  |
|-----------------------------------|-------------------|--|
| Type                              | JP1A - JP1G       |  |
| íShielded/Unshielded twisted pair | Pins 2 & 3 Closed |  |
| AUI transceiver via DB-15 port    | Pins 1 & 2 Closed |  |

| BASE MEMORY ADDRESS |             |       |       |       |       |
|---------------------|-------------|-------|-------|-------|-------|
| Address             | Buffer Size | SW1/1 | SW1/2 | SW1/3 | SW1/4 |
| C0000-              | 64KB        | On    | On    | On    | On    |
| CFFFFh              |             |       |       |       |       |
| C8000-              | 32KB        | On    | On    | Off   | Off   |
| CFFFFh              |             |       |       |       |       |
| íD0000-DFFFFh       | 64KB        | On    | Off   | On    | On    |
| D8000-              | 32KB        | On    | Off   | Off   | Off   |
| DFFFFh              |             |       |       |       |       |
| E0000-              | 64KB        | Off   | On    | On    | On    |
| EFFFFh              |             |       |       |       |       |
| E8000-              | 32KB        | Off   | On    | Off   | Off   |
| EFFFFh              |             |       |       |       |       |

| I/O BASE ADDRESS |       |  |  |
|------------------|-------|--|--|
| Address          | SW1/5 |  |  |
| í300 - 30Fh      | On    |  |  |
| 200 - 20fh       | Off   |  |  |

Continued on next page . . .

## DIGITAL EQUIPMENT CORPORATION DEC EtherWORKS Turbo/TP

. . . continued from previous page

| BOOT ROM  |       |  |  |
|-----------|-------|--|--|
| Setting   | SW1/6 |  |  |
| íDisabled | On    |  |  |
| Enabled   | Off   |  |  |

| BOOT ROM TIMEOUT                    |       |  |
|-------------------------------------|-------|--|
| Setting                             | SW1/7 |  |
| íBoot ROM timeout select 30 seconds | Off   |  |
| Boot ROM timeout select 150 seconds | On    |  |

| INTERRUPT REQUEST |       |       |        |        |        |
|-------------------|-------|-------|--------|--------|--------|
| IRQ               | SW1/8 | SW1/9 | SW1/10 | SW1/11 | SW1/12 |
| 5                 | On    | Off   | Off    | Off    | Off    |
| 9                 | Off   | On    | Off    | Off    | Off    |
| 10                | Off   | Off   | On     | Off    | Off    |
| 11                | Off   | Off   | Off    | On     | Off    |
| 15                | Off   | Off   | Off    | Off    | On     |

| DIAGNOSTIC LED(S) |                          |                                                    |  |
|-------------------|--------------------------|----------------------------------------------------|--|
| Color             | Status                   | Condition                                          |  |
| Amber             | On for 20 sec., then off | Card is performing a self-test                     |  |
| Amber             | On                       | Fault has occurred, displays error code on screen. |  |
| Green             | Blinking                 | Data is being received                             |  |
| Green             | Off                      | Data is not being received                         |  |