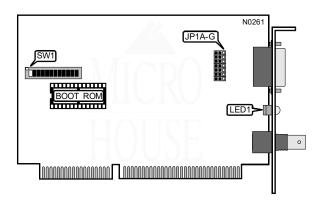

## DIGITAL EQUIPMENT CORPORATION DEC EtherWORKS Turbo

NIC Type Ethernet
Transfer Rate 10Mbps
Data Bus 16-bit ISA
Topology Linear Bus

Wiring Type RG-58A/U 50ohm coaxial
AUI transceiver via DB-15 port

Boot ROM Available

| CABLE TYPE                     |                   |  |  |
|--------------------------------|-------------------|--|--|
| Туре                           | JP1A - JP1G       |  |  |
| íRG-58A/U 50ohm coaxial        | Pins 2 & 3 Closed |  |  |
| AUI transceiver via DB-15 port | Pins 1 & 2 Closed |  |  |

| BASE MEMORY ADDRESS |             |       |       |       |       |
|---------------------|-------------|-------|-------|-------|-------|
| Address             | Buffer Size | SW1/1 | SW1/2 | SW1/3 | SW1/4 |
| C0000-<br>CFFFFh    | 64KB        | On    | On    | On    | On    |
| C8000-<br>CFFFFh    | 32KB        | On    | On    | Off   | Off   |
| íD0000-DFFFFh       | 64KB        | On    | Off   | On    | On    |
| D8000-<br>DFFFFh    |             |       | Off   | Off   | Off   |
| E0000-<br>EFFFFh    | 64KB        | Off   | On    | On    | On    |
| E8000-<br>EFFFFh    | 32KB        | Off   | On    | Off   | Off   |

| I/O BASE ADDRESS |       |  |  |
|------------------|-------|--|--|
| Address          | SW1/5 |  |  |
| í300 - 30Fh      | On    |  |  |
| 200 - 20fh       | Off   |  |  |

Continued on next page . . .

## DIGITAL EQUIPMENT CORPORATION DEC EtherWORKS Turbo

. . . continued from previous page

| BOOT ROM  |       |  |  |
|-----------|-------|--|--|
| Setting   | SW1/6 |  |  |
| íDisabled | On    |  |  |
| Enabled   | Off   |  |  |

| BOOT ROM TIMEOUT                    |       |  |
|-------------------------------------|-------|--|
| Setting                             | SW1/7 |  |
| íBoot ROM timeout select 30 seconds | Off   |  |
| Boot ROM timeout select 150 seconds | On    |  |

| INTERRUPT REQUEST |       |       |        |        |        |
|-------------------|-------|-------|--------|--------|--------|
| IRQ               | SW1/8 | SW1/9 | SW1/10 | SW1/11 | SW1/12 |
| 5                 | On    | Off   | Off    | Off    | Off    |
| 9                 | Off   | On    | Off    | Off    | Off    |
| 10                | Off   | Off   | On     | Off    | Off    |
| 11                | Off   | Off   | Off    | On     | Off    |
| 15                | Off   | Off   | Off    | Off    | On     |

| DIAGNOSTIC LED(S) |       |                          |                                                    |  |
|-------------------|-------|--------------------------|----------------------------------------------------|--|
| LED               | Color | Status                   | Condition                                          |  |
| LED1              | Amber | On for 20 sec., then off | Card is performing a self-test                     |  |
| LED1              | Amber | On                       | Fault has occurred, displays error code on screen. |  |