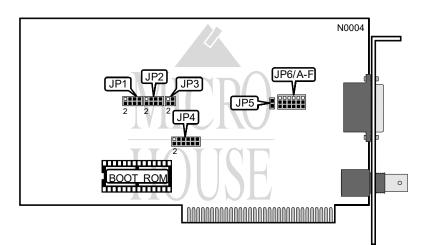

Boot ROM

| INTERRUPT REQUEST |                   |  |
|-------------------|-------------------|--|
| IRQ               | JP1               |  |
| 2                 | Pins 1 & 2 closed |  |
| í3                | Pins 3 & 4 closed |  |
| 4                 | Pins 5 & 6 closed |  |
| 5                 | Pins 7 & 8 closed |  |

| DMA CHANNEL |                          |  |  |
|-------------|--------------------------|--|--|
| Channel JP2 |                          |  |  |
| íDisabled   | Open                     |  |  |
| DMA1        | Pins 1 & 2, 5 & 6 closed |  |  |
| DMA3        | Pins 3 & 4, 7 & 8 closed |  |  |

| I/O BASE ADDRESS |                          |  |  |
|------------------|--------------------------|--|--|
| Address          | JP3                      |  |  |
| í300h            | Pins 1 & 2, 3 & 4 closed |  |  |
| 320h             | Pins 3 & 4 closed        |  |  |
| 340h             | Pins 1 & 2 closed        |  |  |
| 360h             | Open                     |  |  |

## EAGLE TECHNOLOGY NE1000 (ASSEMBLY #950-054401)

... continued from previous page

| BOOT ROM  |        |  |
|-----------|--------|--|
| Setting   | JP5    |  |
| íDisabled | Open   |  |
| Enabled   | Closed |  |

| BOOT ROM ADDRESS |                |                |                |                |                 |
|------------------|----------------|----------------|----------------|----------------|-----------------|
| Address          | JP4 pins 1 & 2 | JP4 pins 3 & 4 | JP5 pins 5 & 6 | JP4 pins 7 & 8 | JP4 pins 9 & 10 |
| C0000h           | Closed         | Closed         | Closed         | Closed         | Closed          |
| C2000h           | Open           | Closed         | Closed         | Closed         | Closed          |
| C4000h           | Closed         | Open           | Closed         | Closed         | Closed          |
| C6000h           | Open           | Open           | Closed         | Closed         | Closed          |
| íC8000h          | Closed         | Closed         | Open           | Closed         | Closed          |
| CA000h           | Open           | Closed         | Open           | Closed         | Closed          |
| CC000h           | Closed         | Open           | Open           | Closed         | Closed          |
| CE000h           | Open           | Open           | Open           | Closed         | Closed          |
| D0000h           | Closed         | Closed         | Closed         | Open           | Closed          |
| D2000h           | Open           | Closed         | Closed         | Open           | Closed          |
| D4000h           | Closed         | Open           | Closed         | Open           | Closed          |
| D6000h           | Open           | Open           | Closed         | Open           | Closed          |
| D8000h           | Closed         | Closed         | Open           | Open           | Closed          |
| DA000h           | Open           | Closed         | Open           | Open           | Closed          |
| DC000h           | Closed         | Open           | Open           | Open           | Closed          |
| DE000h           | Open           | Open           | Open           | Open           | Closed          |
| E0000h           | Closed         | Closed         | Closed         | Closed         | Open            |
| E2000h           | Open           | Closed         | Closed         | Closed         | Open            |
| E4000h           | Closed         | Open           | Closed         | Closed         | Open            |
| E6000h           | Open           | Open           | Closed         | Closed         | Open            |
| E8000h           | Closed         | Closed         | Open           | Closed         | Open            |
| EA000h           | Open           | Closed         | Open           | Closed         | Open            |
| EC000h           | Closed         | Open           | Open           | Closed         | Open            |
| EE000h           | Open           | Open           | Open           | Closed         | Open            |
| F0000h           | Closed         | Closed         | Closed         | Open           | Open            |
| F2000h           | Open           | Closed         | Closed         | Open           | Open            |

| CABLE TYPE                     |                   |  |
|--------------------------------|-------------------|--|
| Туре                           | JP6/A-F           |  |
| íRG58A/U 50ohm coaxial         | Pins 2 & 3 Closed |  |
| AUI transceiver via DB-15 port | Pins 1 & 2 Closed |  |