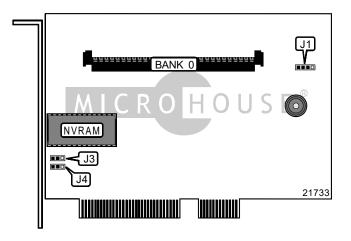

Hard drive controller card

128DRAM

Available

Up to 30 SCSI devices

None

32-bit PCI

Half-length, half-height card

| USER CONFIGURABLE SETTINGS          |       |              |  |
|-------------------------------------|-------|--------------|--|
| Function                            | Label | Position     |  |
| í Factory configured - do not alter | J1    | Unidentified |  |

| SCSI CHANNEL CONFIGURATION |                   |                   |  |
|----------------------------|-------------------|-------------------|--|
| Channel configuration      | J3                | J4                |  |
| Both SCSI channel used     | Pins 1 & 2 closed | Pins 1 & 2 closed |  |
| SCSI channel 2 used        | Pins 2 & 3 closed | Pins 2 & 3 closed |  |

| DRAM CONFIGURATION |               |  |
|--------------------|---------------|--|
| Size               | Bank 0        |  |
| 4MB                | (1) 1MB x 36  |  |
| 16MB               | (1) 4MB x 36  |  |
| 64MB               | (1) 16MB x 36 |  |
| 128MB              | (1) 32MB x 36 |  |