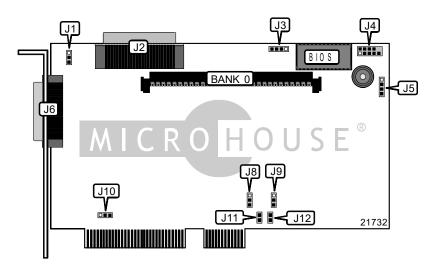

Available

128MB DRAM

Hard drive controller card

Card Size Full-length, full-height card

| CONNECTIONS                           |          |                                         |          |  |
|---------------------------------------|----------|-----------------------------------------|----------|--|
| Function                              | Location | Function                                | Location |  |
| 68-pin SCSI wide connector - internal | J2       | 4-pin connector - drive active LED      | J5       |  |
| IC connector                          | J3       | 68-pin SCSI 2 wide connector - external | J6       |  |
| 9-pin serial port - internal          | J4       |                                         |          |  |

| USER CONFIGURABLE SETTINGS          |       |                   |  |  |
|-------------------------------------|-------|-------------------|--|--|
| Function                            | Label | Position          |  |  |
| í Factory configured - do not alter | J8    | Pins 1 & 2 closed |  |  |
| í Factory configured - do not alter | J9    | Pins 1 & 2 closed |  |  |
| í Factory configured - do not alter | J10   | Pins 1 & 2 closed |  |  |
| í Factory configured - do not alter | J11   | Open              |  |  |
| í Factory configured - do not alter | J12   | Open              |  |  |

| SCSI TERMINATION SELECTION                               |                   |  |  |
|----------------------------------------------------------|-------------------|--|--|
| Setting                                                  | J1                |  |  |
| Software control of SCSI termination via drive detection | Pins 1 & 2 closed |  |  |
| Permanently disable all onboard SCSI termination         | Pins 2 & 3 closed |  |  |
| Permanently enable all onboard SCSI termination          | Open              |  |  |