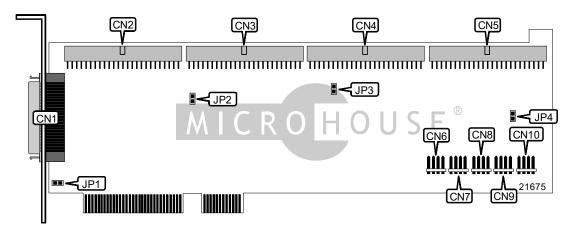

## INITIO CORPORATION INI-9400U (VER. 2)

Card Type
Hard Drives supported

Hard drive controller card Up to 7 SCSI devices

Floppy drives supported Data Bus

None 32-bit PCI

Card Size Full length, full-height card

| CONNECTIONS                           |          |                         |          |  |
|---------------------------------------|----------|-------------------------|----------|--|
| Function                              | Location | Function                | Location |  |
| 50-pin UltraSCSI connector - external | CN1      | Channel A LED connector | CN6      |  |
| 50-pin UltraSCSI connector - internal | CN2      | Channel B LED connector | CN7      |  |
| 50-pin UltraSCSI connector - internal | CN3      | Channel C LED connector | CN8      |  |
| 50-pin UltraSCSI connector - internal | CN4      | Channel D LED connector | CN9      |  |
| 50-pin UltraSCSI connector - internal | CN5      | Global LED connector    | CN10     |  |

| USER CONFIGURABLE SETTINGS                         |       |          |  |
|----------------------------------------------------|-------|----------|--|
| Function                                           | Label | Position |  |
| í Auto termination for multiple initiators enabled | JP1   | Closed   |  |
| Auto termination for multiple initiators disabled  | JP1   | Open     |  |
| í Auto termination for multiple initiators enabled | JP2   | Closed   |  |
| Auto termination for multiple initiators disabled  | JP2   | Open     |  |
| í Auto termination for multiple initiators enabled | JP3   | Closed   |  |
| Auto termination for multiple initiators disabled  | JP3   | Open     |  |
| í Auto termination for multiple initiators enabled | JP4   | Closed   |  |
| Auto termination for multiple initiators disabled  | JP4   | Open     |  |