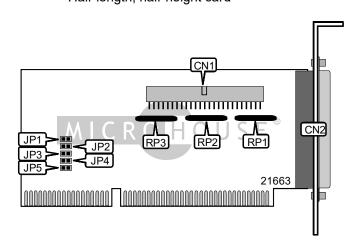

## DATA TECHNOLOGY CORPORATION DTC-3510A (400577-89A)

Card Type Hard Drives supported Floppy drives supported Data Bus Card Size Hard drive controller card Up to 7 SCSI-2 Fast devices None 16-bit ISA Half-length, half-height card

| CONNECTIONS                      |          |            |          |  |  |  |
|----------------------------------|----------|------------|----------|--|--|--|
| Function                         | Location | Function   | Location |  |  |  |
| 50-pin SCSI connector - internal | CN1      | Terminator | RP2      |  |  |  |
| 50-pin SCSI connector - external | CN2      | Terminator | RP3      |  |  |  |
| Terminator                       | RP1      |            |          |  |  |  |

| USER CONFIGURABLE SETTINGS |       |          |  |  |  |
|----------------------------|-------|----------|--|--|--|
| Function                   | Label | Position |  |  |  |
| í Port address is 340h     | JP5   | Closed   |  |  |  |
| Port address is 140h       | JP5   | Open     |  |  |  |

| INTERRUPT SELECTION |        |        |        |        |  |
|---------------------|--------|--------|--------|--------|--|
| IRQ                 | JP1    | JP2    | JP3    | JP4    |  |
| IRQ9                | Open   | Open   | Open   | Closed |  |
| IRQ10               | Open   | Open   | Closed | Open   |  |
| IRQ11               | Open   | Closed | Open   | Open   |  |
| IRQ12               | Closed | Open   | Open   | Open   |  |