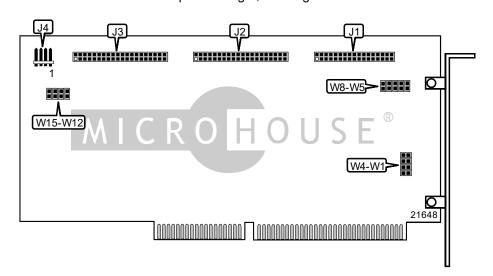

16 6: 10 A

Card Size

Three-quarter length, full-height card

| CONNECTIONS                           |    |                                    |          |
|---------------------------------------|----|------------------------------------|----------|
| Function Location Function Location   |    |                                    | Location |
| 34-pin cable connector - floppy drive | J1 | 40-pin secondary IDE(AT) connector | J3       |
| 40-pin primary IDE(AT) connector      | J2 | 4-pin connector - drive active LED | J4       |

| USER CONFIGURABLE SETTINGS        |       |          |
|-----------------------------------|-------|----------|
| Function                          | Label | Position |
| í BIOS enabled                    | W3    | Closed   |
| BIOS disabled                     | W3    | Open     |
| í Floppy drive interface AT cable | W4    | Open     |
| Floppy drive interface IBM cable  | W4    | Closed   |