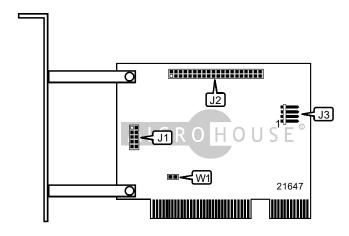

## DATA TECHNOLOGY CORPORATION DTC-2130S (300148-89C)

Card Type Hard Drives supported

Data Bus Card Size Hard drive controller card Two IDE (AT) drives

32-bit PCÌ

Half-length, half-height card

| CONNECTIONS                      |          |                                    |          |  |
|----------------------------------|----------|------------------------------------|----------|--|
| Function                         | Location | Function                           | Location |  |
| 40-pin primary IDE(AT) connector | J2       | 4-pin connector - drive active LED | J3       |  |

| USER CONFIGURABLE SETTINGS          |    |              |  |
|-------------------------------------|----|--------------|--|
| Function                            |    | Position     |  |
| í Interrupt settings through CMOS   | W1 | Closed       |  |
| Interrupt settings through header   |    | Open         |  |
| í Factory configured - do not alter | J1 | Unidentified |  |