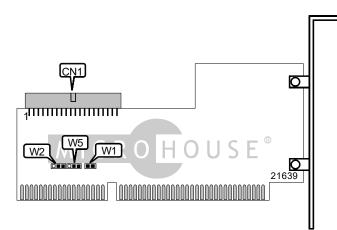

| CONNECTIONS                      |          |  |  |
|----------------------------------|----------|--|--|
| Function                         | Location |  |  |
| 40-pin primary IDE(AT) connector | CN1      |  |  |

| IDE INTERRUPT SELECTION |        |                   |                   |  |
|-------------------------|--------|-------------------|-------------------|--|
| IRQ                     | W1     | W2                | W5                |  |
| í IRQ 15                | Closed | Pins 2 & 3 closed | Open              |  |
| IRQ 12                  | Closed | Open              | Pins 1 & 2 closed |  |
| IRQ 11                  | Closed | Open              | Pins 2 & 3 closed |  |
| IRQ 14                  | Open   | Pins 1 & 2 closed | Open              |  |