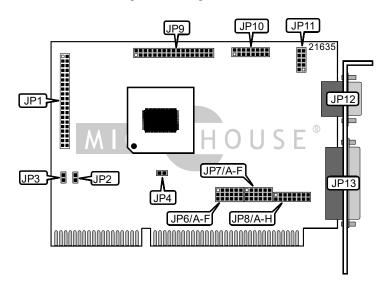

| CONNECTIONS                           |          |                                 |          |
|---------------------------------------|----------|---------------------------------|----------|
| Function                              | Location | Function                        | Location |
| 40-pin primary IDE(AT) connector      | JP1      | 10-pin serial port 1 - internal | JP11     |
| 2-pin connector - drive active LED    | JP2      | 9-pin serial port 1 - external  | JP12     |
| 34-pin cable connector - floppy drive | JP9      | 25-pin parallel port - external | JP13     |
| 16-pin game port                      | JP10     |                                 |          |

| SINGLE/DUAL HARD DRIVE SELECTION |  |  |  |
|----------------------------------|--|--|--|
| Setting Label Position           |  |  |  |
| Single hard drive JP3 Closed     |  |  |  |
| Dual hard drive JP3 Open         |  |  |  |