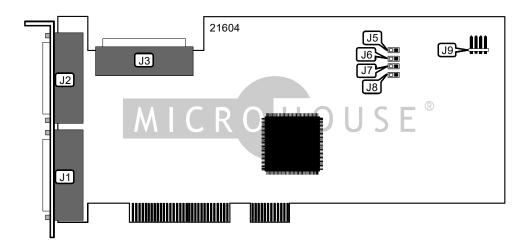

None 32-bit PCI

| CONNECTIONS                      |       |                                  |       |  |  |
|----------------------------------|-------|----------------------------------|-------|--|--|
| Function                         | Label | Function                         | Label |  |  |
| 68-pin SCSI connector - external | J1    | 68-pin SCSI connector - internal | J3    |  |  |
| 68-pin SCSI connector - external | J2    | LED connector                    | J9    |  |  |

| CHANNEL 1 TERMINATION SELECTION          |        |        |  |  |
|------------------------------------------|--------|--------|--|--|
| Setting                                  | J7     | J8     |  |  |
| High termination enabled                 | Closed | Open   |  |  |
| Termination disabled                     | N/A    | Closed |  |  |
| Note: Channel 1 uses connectors J2 & J3. |        |        |  |  |

| CHANNEL 2 TERMINATION SELECTION    |        |        |  |  |
|------------------------------------|--------|--------|--|--|
| Setting                            | J5     | J6     |  |  |
| High termination enabled           | Closed | Open   |  |  |
| Termination disabled               | N/A    | Closed |  |  |
| Note: Channel 2 uses connector J1. |        |        |  |  |