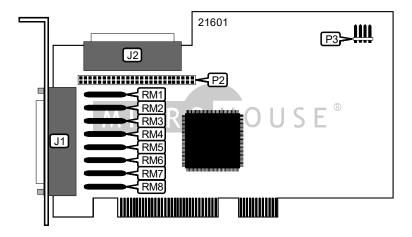

SCSI connectors (3)

Up to 15 SCSI-2 Fast/Wide/Differential devices

None 32-bit PCI

| CONNECTIONS                      |       |                                  |       |
|----------------------------------|-------|----------------------------------|-------|
| Function                         | Label | Function                         | Label |
| 68-pin SCSI connector - external | J1    | 50-pin SCSI connector - internal | P2    |
| 68-pin SCSI connector - internal | J2    | LED connector                    | P3    |

## MISCELLANEOUS TECHNICAL NOTES

When wide devices are connected to J1 and J2 remove all the terminators (RM1-RM8.) For all other combinations, RM4-RM8 should be removed.